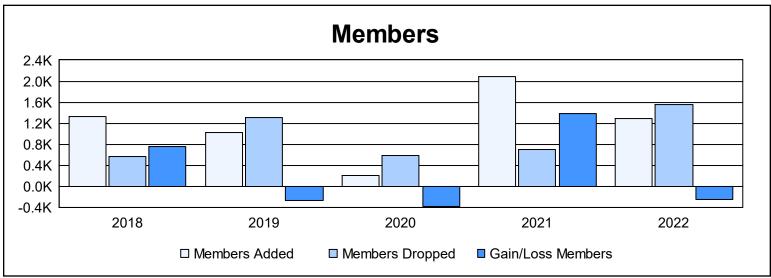

District 3232F1 As of June 2022 Cumulative

| Year      | New<br>Clubs | Dropped<br>Clubs | Gain/<br>Loss<br>Clubs | New<br>Members | Charter<br>Members | Reinstate<br>Members | Transfer<br>Members | Total<br>Member<br>Added | Total<br>Members<br>Dropped | Gain/<br>Loss<br>Members |
|-----------|--------------|------------------|------------------------|----------------|--------------------|----------------------|---------------------|--------------------------|-----------------------------|--------------------------|
| 2017-2018 | 15           | 0                | 15                     | 855            | 443                | 21                   | 4                   | 1,323                    | 564                         | 759                      |
| 2018-2019 | 6            | 14               | -8                     | 755            | 221                | 41                   | 10                  | 1,027                    | 1,306                       | -279                     |
| 2019-2020 | 0            | 8                | -8                     | 132            | 28                 | 42                   | 7                   | 209                      | 586                         | -377                     |
| 2020-2021 | 65           | 1                | 64                     | 823            | 1,210              | 32                   | 16                  | 2,081                    | 699                         | 1,382                    |
| 2021-2022 | 15           | 23               | -8                     | 726            | 462                | 84                   | 17                  | 1,289                    | 1,546                       | -257                     |
| Average   | 20           | 9                | 11                     | 658            | 473                | 44                   | 11                  | 1,186                    | 940                         | 246                      |