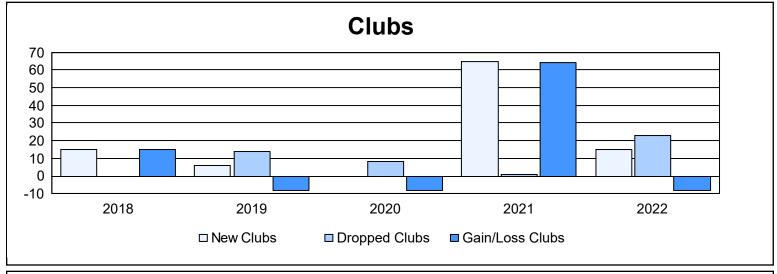

District 3232F1 As of June 2022 Cumulative

| Year      | New<br>Clubs | Dropped<br>Clubs | Gain/<br>Loss<br>Clubs | New<br>Members | Charter<br>Members | Reinstate<br>Members | Transfer<br>Members | Total<br>Member<br>Added | Total<br>Members<br>Dropped | Gain/<br>Loss<br>Members |
|-----------|--------------|------------------|------------------------|----------------|--------------------|----------------------|---------------------|--------------------------|-----------------------------|--------------------------|
| 2017-2018 | 15           | 0                | 15                     | 855            | 443                | 21                   | 4                   | 1,323                    | 564                         | 759                      |
| 2018-2019 | 6            | 14               | -8                     | 755            | 221                | 41                   | 10                  | 1,027                    | 1,306                       | -279                     |
| 2019-2020 | 0            | 8                | -8                     | 132            | 28                 | 42                   | 7                   | 209                      | 586                         | -377                     |
| 2020-2021 | 65           | 1                | 64                     | 823            | 1,210              | 32                   | 16                  | 2,081                    | 699                         | 1,382                    |
| 2021-2022 | 15           | 23               | -8                     | 726            | 462                | 84                   | 17                  | 1,289                    | 1,546                       | -257                     |
| Average   | 20           | 9                | 11                     | 658            | 473                | 44                   | 11                  | 1,186                    | 940                         | 246                      |